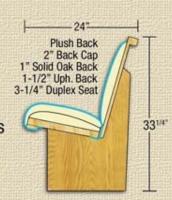

Pew Body 4000 is manufactured with an all "Solid Oak" back of back to compliment our rich fabrics.

Consult with our courteous and knowledgeable sales staff for more information (800) 334-7611.

### 4000 Pew Body