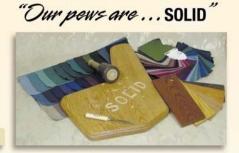

#### People with a PASSION for EXCELLENCE

To enhance the natural warmth of solid woods, CARDINAL CHURCH FURNITURE offers a wide range of Grade A Fabrics.

All our fabrics include rubberized backing for strength and durability. This process allows the fabric to be cleaned with soap and water. A few of our fabric selections are shown on this page. Our Designers will present a full selection of our available fabrics.

We also provide deep penetrating wood color stains which encompass the very lightest of natural oaks to the deepest darkest tones of walnut.

Our stains are hand applied and hand wiped evenly for a rich finish. We then generously apply one coat of sealer and four coats of catalyzed nitrocellulose lacquer to your true northern solid red oak exterior wood parts.

By combining hundreds of fabric color options with dozens of wood color tones, each customer has the opportunity of creating their own unique color coordination.

Contact us for a free Design and Color Coordination meeting.