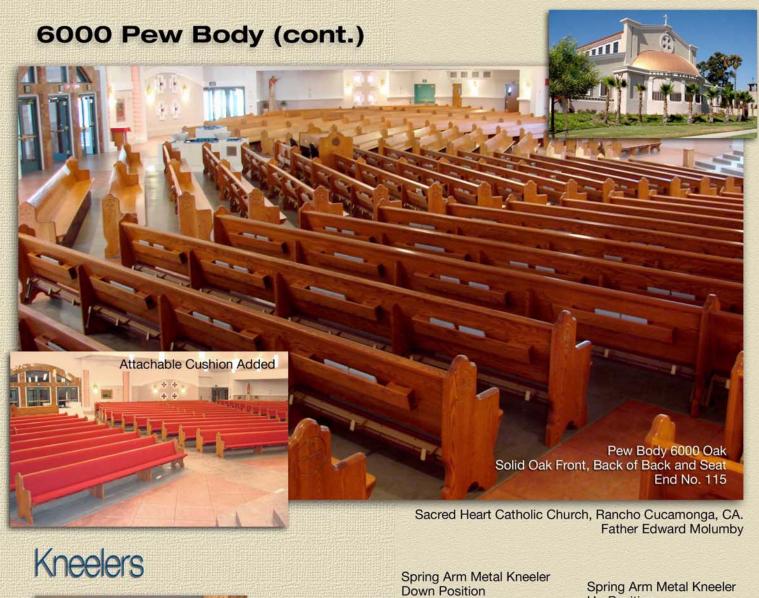

#### 5000 Pew Body (cont.)

St. Anthony Parish Upland, CA. Father Ted O'Donnell

For over 60 years, comfort, aesthetics and structural integrity are the main components we at Cardinal Church Furniture have built into our pews.

### Portrait of Pew Bodies (cont.)

St. Dominic Church ,Eagle Rock, CA. Father Anthony Patalano and Father Raymond Finerty

Page 14

Solid Oak Standard Back and Contour Seat

Oak Contoured Back

In this photograph you can see our concave seat and optional contoured back. This pew body is manufactured to form fit your personal seating requirements.

Metal Kneeler **Down Position** 

Spring Arm Metal Kneeler Up Position