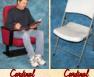

#### All Chairs are Stackable and Interlocking

Pew Type Chair Available under seat Hymnal Rack

PEW TYPE CHAIR # 001 No Cutaway

STACK

Bethesda Temple, LA., CA. Pastor Alexander

PEW TYPE CHAIR # 001 Cutaway

**INTERLOCK** 

Cardinal PEW TYPE CHAIR # 004 Wood Flex Cutaway

Pew Type Chair (Box Seat)

1" Metal Stack Chair with Ganger and Ergonomic back optional

Round Top Ergo Back (Back as shown optional)

Contact us for a Free Chair Sample!