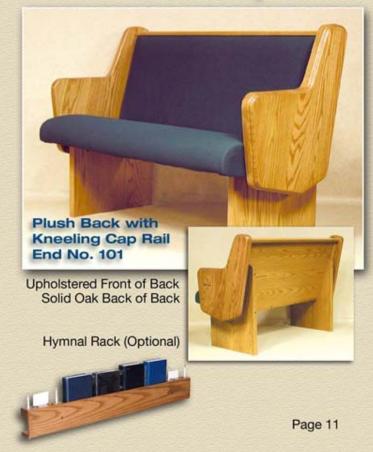

Pew Body 4000 is manufactured with an all "Solid Oak" back of back to compliment our rich fabrics.

Consult with our courteous and knowledgeable sales staff for more information (800) 334-7611.

### 4000 Pew Body