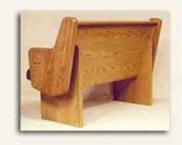

## 3000 Pew Body Open Back

Paw Body 3000 Oak Open Back Upholstered End Tab

Pew Body 3000 Oak Open Back Wood End Tab

Pew Body 2400 Oak Plush Back Upholstered End Tab

Page 10 Kneeling Back Cap Shown

Paradise Valley United Methodist Church Paradise Valley, AZ., Dr. Kelly Bender

Pew Body 3000 Oak - Open Back - Wood End Tab

Calvary Chapel Downey, CA., Pastor Jeff Johnson

Pew Body 2400 Oak - Plush Back - Upholstered End Tab

Temple Beth Shalom, Santa Ana, CA. Rabbi David Wirtschafter