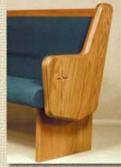

Tamika Todd Church Assistant

Our #2200 Pew Body is manufactured for the customer who wants to space their pews at a minimum.

### 2200 Pew Body

Fully Upholstered Pew

Hymnal Rack (Optional)

Page 5

Pew Body 2400 Oak Plush Back End No. 101

Available Back Options
k Pew Body 2400 Oak
Lumbar Back
End No. 101

Pew Body 2400 Oak Ergonomic Back End No. 101