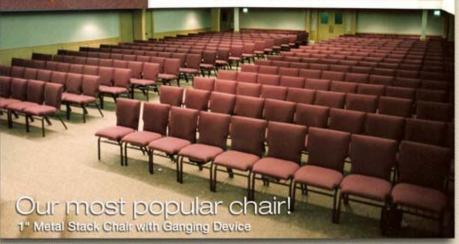

#### All Chairs are Stackable and Interlocking

Pew Type Chair Available under seat Hymnal Rack

PEW TYPE CHAIR # 001 No Cutaway

STACK

Bethesda Temple, LA., CA. Pastor Alexander

PEW TYPE CHAIR # 001 Cutaway

**INTERLOCK** 

Cardinal PEW TYPE CHAIR # 004 Wood Flex Cutaway

Pew Type Chair (Box Seat)

1" Metal Stack Chair with Ganger and Ergonomic back optional

Round Top Ergo Back (Back as shown optional)

Contact us for a Free Chair Sample!