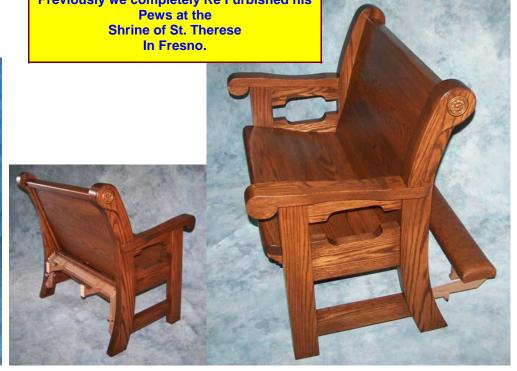

#### We custom designed this California Mission

**Style Pew for Monsignor John Esquivel** at St. Anthony of Padua in Reedley. Previously we completely Re Furbished his Pews at the **Shrine of St. Therese** 