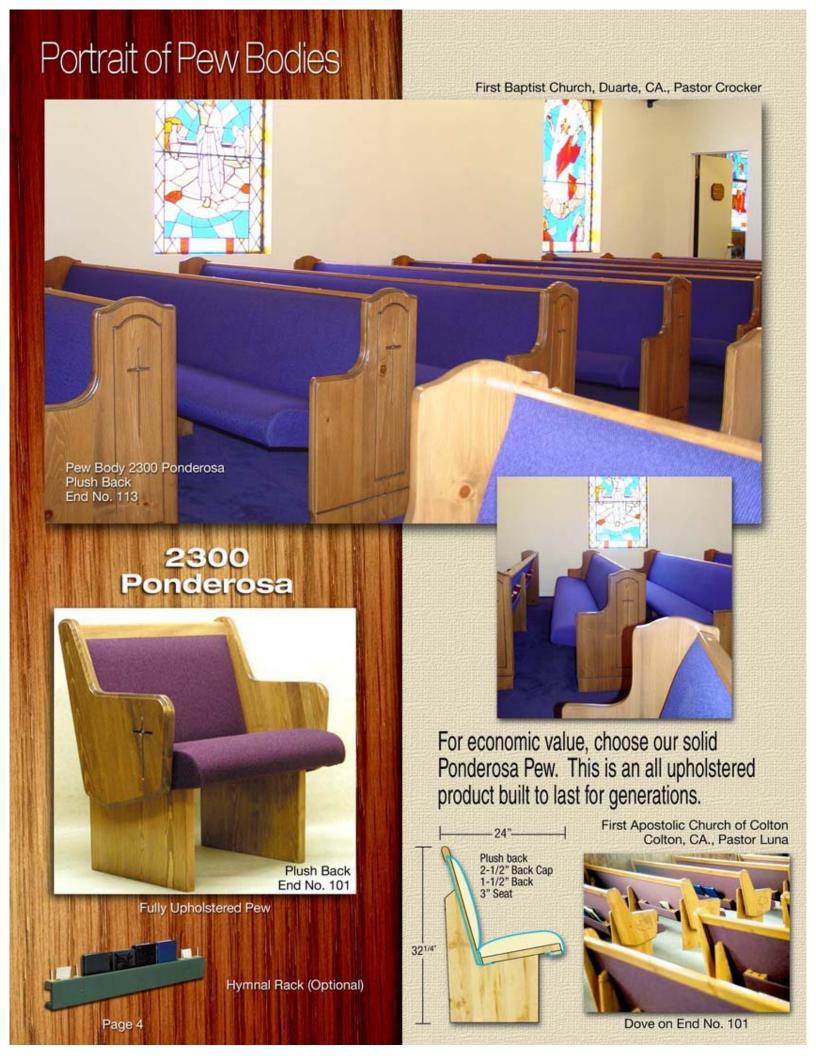

## "Moen quality counts!"

Our Lady of the Lake Catholic Church, Lake Arrowhead, CA. Father Tim Keppel

Calvary Chapel Arroyo Grande, CA.
Pastor Carr

Church Furniture, we are PEOPLE WITH A PASSION FOR EXCELLENCE.

Page 1

Hidden Compression Sleeve-Chicago Expansion Bolt Torque Down Anchoring System

Torque Down Anchoring System

4000

5000

6000

Our Lady of Perpetual Help Parish, Indio, CA. Father John Vieira

God's Temple of Deliverence, L.A. CA. Pastor Cotton