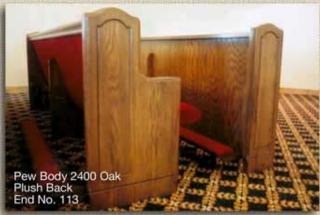

### 2200 Pew Body

Fully Upholstered Pew

Hymnal Rack (Optional)

Page 5

Pew Body 2400 Oak Plush Back End No. 101

Available Back Options
k Pew Body 2400 Oak
Lumbar Back
End No. 101

Pew Body 2400 Oak Ergonomic Back End No. 101