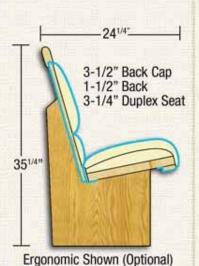

### 2200 Pew Body

Fully Upholstered Pew

Hymnal Rack (Optional)

Page 5

Pew Body 2400 Oak Plush Back End No. 101

Available Back Options
k Pew Body 2400 Oak
Lumbar Back
End No. 101

Pew Body 2400 Oak Ergonomic Back End No. 101

### Portrait of Pew Bodies (cont.)

Calvary Chapel South Bay, CA., Pastor Steve Mays

**Ergonomic Back** 

Introducing The Sculptured Ergonomic Pew.

To provide maximum comfort, Cardinal Church Furniture has created the Sculptured Ergonomic Pew Body that uniquely conforms to each individuals natural seating requirements.