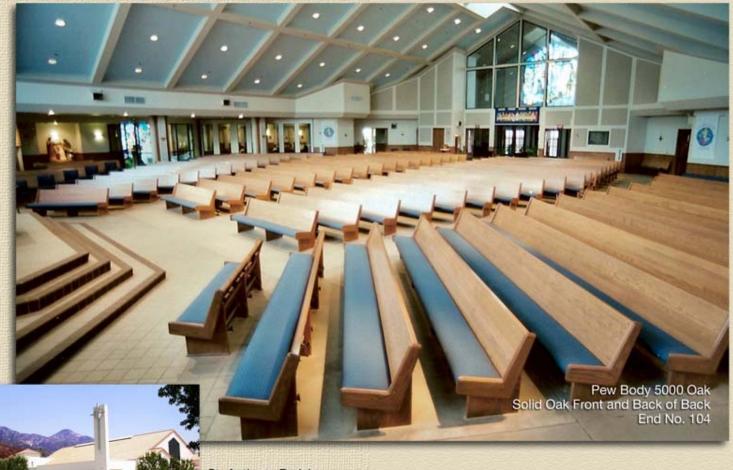

#### 5000 Pew Body (cont.)

St. Anthony Parish Upland, CA. Father Ted O'Donnell

For over 60 years, comfort, aesthetics and structural integrity are the main components we at Cardinal Church Furniture have built into our pews.

### Portrait of Pew Bodies (cont.)

St. Dominic Church ,Eagle Rock, CA. Father Anthony Patalano and Father Raymond Finerty

Page 14

Solid Oak Standard Back and Contour Seat

Oak Contoured Back

In this photograph you can see our concave seat and optional contoured back. This pew body is manufactured to form fit your personal seating requirements.