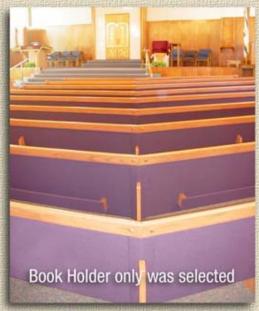

We <u>DO NOT</u> use a ¾" Plywood Seat with stringers.

SOLID OAK SEATS - SOLID OAK LUMBER as specified above. 1-1/2" thick. SOLID OAK Contoured Seat.

HYMNAL RACKS - IF PURCHASED - 4-Book Upholstered Hymnal Racks are installed between supports, assuring ample book capacity and easy access to books, cards, cups and pencils.