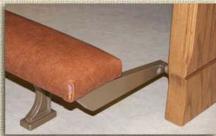

### Portrait of Pew Bodies (cont.)

St. Dominic Church ,Eagle Rock, CA. Father Anthony Patalano and Father Raymond Finerty

Page 14

Solid Oak Standard Back and Contour Seat

Oak Contoured Back

In this photograph you can see our concave seat and optional contoured back. This pew body is manufactured to form fit your personal seating requirements.