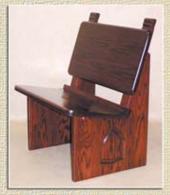

### Specialtiy Pew Bodies

1-1/2" Frame Ponderosa Body

1-1/2" Frame UPH.Pew

Matching Mission Chair

1-1/2" Frame Oak Body w/cap

1-1/2" Frame Oak Body

Solid Oak Chair

2" Frame OAK Body

All OAK Mission Pew

True Vine (N/C) Crown of Thorns Optional