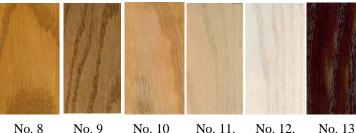

#### People with a PASSION for EXCELLENCE

To enhance the natural warmth of solid woods, CARDINAL CHURCH FURNITURE offers a wide range of Grade A Fabrics.

All our fabrics include rubberized backing for strength and durability. This process allows the fabric to be cleaned with soap and water. A few of our fabric selections are shown on this page. Our Designers will present a full selection of our available fabrics.

We also provide deep penetrating wood color stains which encompass the very lightest of natural oaks to the deepest darkest tones of walnut.

Our stains are hand applied and hand wiped evenly for a rich finish. We then generously apply one coat of sealer and four coats of catalyzed nitrocellulose lacquer to your true northern solid red oak exterior wood parts.

Gregory S. Lambrecht Owner/Vice

Please note that each piece of wood has it's own personality. Many times different grains "take" the stain differently. Therefore absolute color uniformity can not be guaranteed.

This "computer generated" color illustration is a demonstration example only. Our Design Color Coordinator will present Fabric and Wood Color Samples.

Hould Engine Healt Mongh Healt Stope

Healt Mongh Healt Mongh Healt Stope