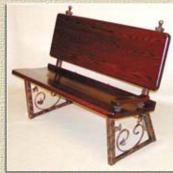

### 2200 Pew Body

Fully Upholstered Pew

Hymnal Rack (Optional)

Page 5

Pew Body 2400 Oak Plush Back End No. 101

Available Back Options
k Pew Body 2400 Oak
Lumbar Back
End No. 101

Pew Body 2400 Oak Ergonomic Back End No. 101

All of our Pew Bodies are designed to include a Cap Rail to protect the fabric from hand oil and perspiration.

Calvary Chapel, Arroyo Grande CA., Pastor Carr