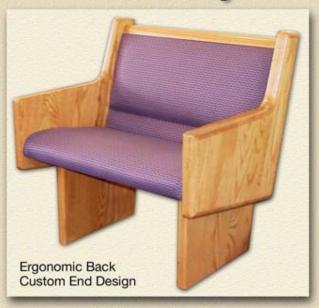

### Portrait of Pew Bodies (cont.)

Calvary Chapel South Bay, CA., Pastor Steve Mays

**Ergonomic Back** 

Introducing The Sculptured Ergonomic Pew.

To provide maximum comfort, Cardinal Church Furniture has created the Sculptured Ergonomic Pew Body that uniquely conforms to each individuals natural seating requirements.