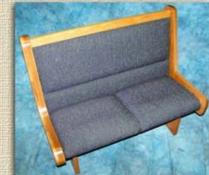

Tamika Todd Church Assistant

Our #2200 Pew Body is manufactured for the customer who wants to space their pews at a minimum.

### 2200 Pew Body

Fully Upholstered Pew

Hymnal Rack (Optional)

Page 5

Pew Body 2400 Oak Plush Back End No. 101

Available Back Options
k Pew Body 2400 Oak
Lumbar Back
End No. 101

Pew Body 2400 Oak Ergonomic Back End No. 101