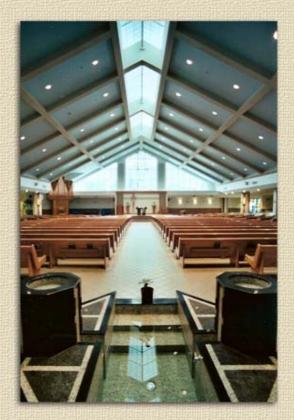

### Portrait of Pew Bodies (cont.)

San Rafael Catholic Church, Rancho Bernardo, CA. Monsignor Lloyd Bourqeois/Monsignor Dennis Mikulanis