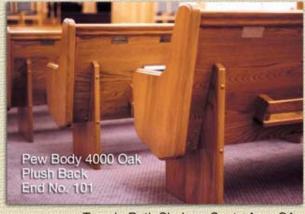

Pew Body 4000 is manufactured with an all "Solid Oak" back of back to compliment our rich fabrics.

Consult with our courteous and knowledgeable sales staff for more information (800) 334-7611.

### 4000 Pew Body