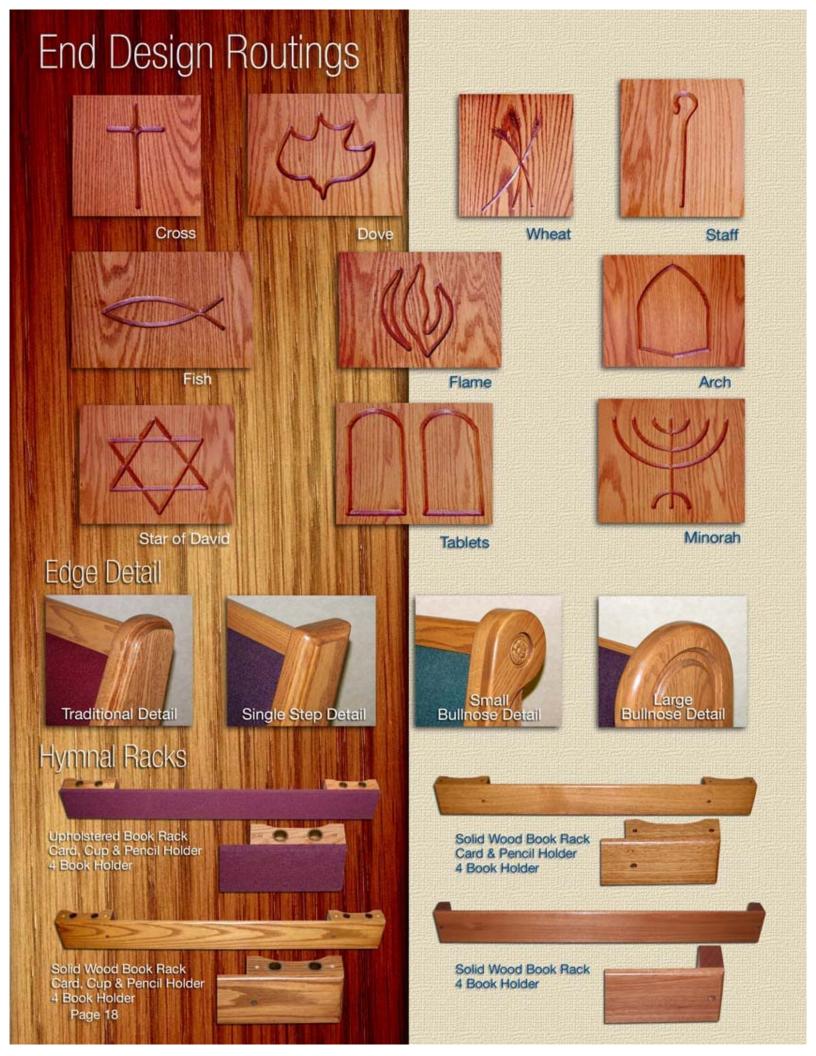

We <u>DO NOT</u> use a ¾" Plywood Seat with stringers.

SOLID OAK SEATS - SOLID OAK LUMBER as specified above. 1-1/2" thick. SOLID OAK Contoured Seat.

HYMNAL RACKS - IF PURCHASED - 4-Book Upholstered Hymnal Racks are installed between supports, assuring ample book capacity and easy access to books, cards, cups and pencils.