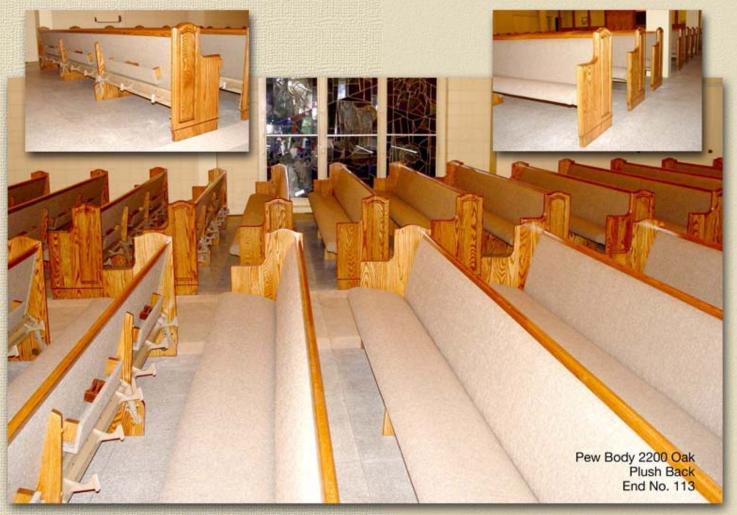

Tamika Todd Church Assistant

Our #2200 Pew Body is manufactured for the customer who wants to space their pews at a minimum.

### 2200 Pew Body

Fully Upholstered Pew

Hymnal Rack (Optional)

Page 5

Pew Body 2400 Oak Plush Back End No. 101

Available Back Options
k Pew Body 2400 Oak
Lumbar Back
End No. 101

Pew Body 2400 Oak Ergonomic Back End No. 101

All of our Pew Bodies are designed to include a Cap Rail to protect the fabric from hand oil and perspiration.

Calvary Chapel, Arroyo Grande CA., Pastor Carr