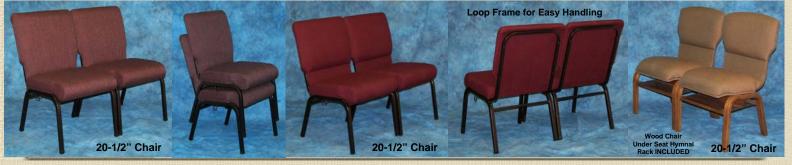

#### All Chairs are Stackable and Interlocking

Pew Type Chair Available under seat Hymnal Rack

PEW TYPE CHAIR # 001 No Cutaway

STACK

Bethesda Temple, LA., CA. Pastor Alexander

PEW TYPE CHAIR # 001 Cutaway

**INTERLOCK** 

Cardinal PEW TYPE CHAIR # 004 Wood Flex Cutaway

Pew Type Chair (Box Seat)

1" Metal Stack Chair with Ganger and Ergonomic back optional

Round Top Ergo Back (Back as shown optional)

Contact us for a Free Chair Sample!