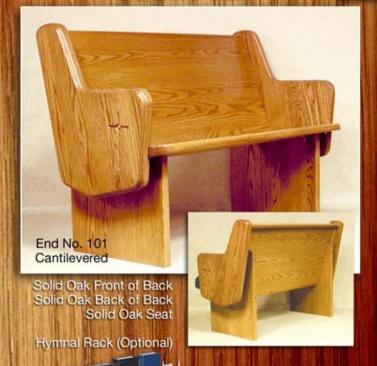

  Our Glues are Aliphatic Resins.

  NOT formaldehyde (which can make people ill).

  Our Glues are Aliphatic Resins.

  Our Glues Aliphatic Res
- MOT a "Butcher Block" product. The reason some companies use a Butcher Block technique is they can use #2 and #3 common lumber, then hide the face defects by gluing the lumber face to face exposing the EDGE of the lumber. We use only the HIGHEST GRADE Lumber so we can expose the BEAUTIFUL LUMBER FACE not hide it.
- MO Veneer. NO Pressed Wood. NO Particle Board. NOT a plywood core product. NO Medium Density Fiber Board. M.D.F is little more than cardboard, we don't use it.
- Our interior Upholstered Parts, 2" Seats & 1" Backs, are Constructed using our SOLID TIMBER FRAME Kiln Dried Ponderosa Pine Foundation.
- ☑ ENDS. SOLID OAK LUMBER as specified above. Double Laminated 4/4". Quality hand milling of our No. 101 Ends with End Edge Detail and Cross is included. Many other End Designs are also available as an option.
- ☑ SUPPORTS. SOLID OAK LUMBER as specified above. Solid 1-½" Stock. For your safety and product durability, our maximum space between supports is 5 feet, 6 inches.
- ☑ BACK CAP HANDRAILS. SOLID OAK LUMBER as specified above. 1-3/8" Thick.

  Depending on Pew Body Selection, widths are; a. 2" b. 2-½" c. 3-½". Our Back Caps are milled from ONE PIECE of Solid 6/4" Lumber then Mortise & Tennon Our Caps are NOT a 2 piece small 5/4" cap with a trim strip dry nailed on after the fact.
- ☑ UPHOLSTERED BACKS are 1" thick Kiln Dried SOLID TIMBER FRAME Ponderosa Pine LUMBER.
- ☑ Upholstered Back Options; a. Ergonomic b. Lumbar c. Plush. We <u>DO N</u>
- We DO NOT use a Plywood, Pressed Wood, Masonite or Lebanite Back.
- SOLID OAK BACKS SOLID OAK LUMBER as specified above. 1" thick. SOLID OAK Back Options; Flat or Contoured Back Available.
- ☑ UPHOLSTERED SEATS are 2" thick Kiln Dried SOLID TIMBER FRAME Ponderosa Pine LUMBER.
- ☑ Upholstered Seat Options; a. 3" Uniflex b. 3-1/4" Dual-Flex c. Spring d. Contour.

We <u>DO NOT</u> use a ¾" Plywood Seat with stringers.

SOLID OAK SEATS - SOLID OAK LUMBER as specified above. 1-1/2" thick. SOLID OAK Contoured Seat.

HYMNAL RACKS - IF PURCHASED - 4-Book Upholstered Hymnal Racks are installed between supports, assuring ample book capacity and easy access to books, cards, cups and pencils.