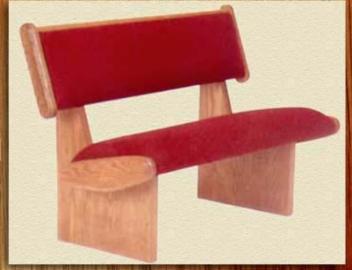

### Portrait of Pew Bodies (cont.)

St. Dominic Church ,Eagle Rock, CA. Father Anthony Patalano and Father Raymond Finerty

Page 14

Solid Oak Standard Back and Contour Seat

Oak Contoured Back

In this photograph you can see our concave seat and optional contoured back. This pew body is manufactured to form fit your personal seating requirements.