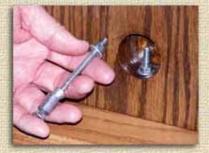

Page 1

Hidden Compression Sleeve-Chicago Expansion Bolt Torque Down Anchoring System

Torque Down Anchoring System

4000

5000

6000

Our Lady of Perpetual Help Parish, Indio, CA. Father John Vieira

God's Temple of Deliverence, L.A. CA. Pastor Cotton

- ☑ WOOD COLOR Your choice of our Deep Penetrating, Hand Applied and Hand Rubbed Oil Stain, the Color of your choice, Sealed, then 4 coats of Clear Catalyzed Nitrocellulose Satin Patina Lacquer are applied. We apply extra coats on the points of wear.
- ☑ FABRIC Your choice of our Grade A Rubberized Back Fabrics. We use ONLY <u>Genuine</u> Absecon TM FABRICS (we WILL NOT use a "look alike knock off"). Fabrics are Clean ability Rated S.W. (soap and water) 250,000 double rub rated. These fabrics are covered by the Fabric Manufacturers own limited Lifetime Warranty. See the Fabric Card.
- ☑ COMPLETE INSTALLATION Complete, delivery, unloading, assembly, line up and installation with our 4 bolt Torque Down Chicago Expansion Bolt Hidden Anchor System (not pinch bolt), by our FACTORY TRAINED CREW is included in our price. NO "Church Help" is required. PROUDLY MANUFACTURED in AZUSA CALIFORNIA. Our Furniture is NOT imported from out of State or overseas. We DO NOT use third party Installers. We use only our Factory Trained, Supported and Authorized Installation Crews.
- ☑ We are LICENSED and fully INSURED, liability, job completion, products, in transit, auto, inland marine and workers compensation.