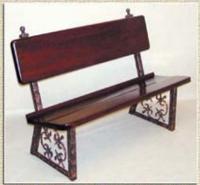

#### We custom designed this California Mission

**Style Pew for Monsignor John Esquivel** at St. Anthony of Padua in Reedley. Previously we completely Re Furbished his Pews at the **Shrine of St. Therese** 