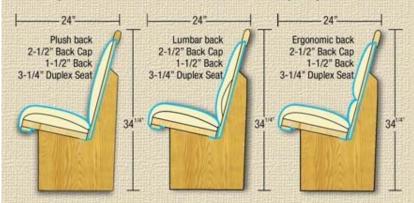

### 2200 Pew Body

Fully Upholstered Pew

Hymnal Rack (Optional)

Page 5

Pew Body 2400 Oak Plush Back End No. 101

Available Back Options
k Pew Body 2400 Oak
Lumbar Back
End No. 101

Pew Body 2400 Oak Ergonomic Back End No. 101