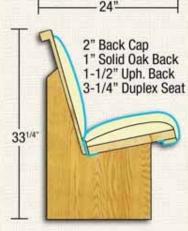

## 3000 Pew Body Open Back

Paw Body 3000 Oak Open Back Upholstered End Tab

Pew Body 3000 Oak Open Back Wood End Tab

Pew Body 2400 Oak Plush Back Upholstered End Tab

Page 10 Kneeling Back Cap Shown

Paradise Valley United Methodist Church Paradise Valley, AZ., Dr. Kelly Bender

Pew Body 3000 Oak - Open Back - Wood End Tab

Calvary Chapel Downey, CA., Pastor Jeff Johnson

Pew Body 2400 Oak - Plush Back - Upholstered End Tab

Temple Beth Shalom, Santa Ana, CA. Rabbi David Wirtschafter