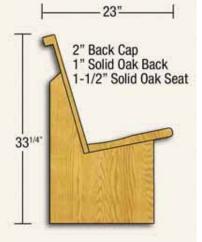

  Depending on Pew Body Selection, widths are; a. 2" b. 2-½" c. 3-½". Our Back Caps are milled from ONE PIECE of Solid 6/4" Lumber then Mortise & Tennon Our Caps are NOT a 2 piece small 5/4" cap with a trim strip dry nailed on after the fact.
- ☑ UPHOLSTERED BACKS are 1" thick Kiln Dried SOLID TIMBER FRAME Ponderosa Pine LUMBER.
- ☑ Upholstered Back Options; a. Ergonomic b. Lumbar c. Plush. We <u>DO N</u>
- We DO NOT use a Plywood, Pressed Wood, Masonite or Lebanite Back.
- SOLID OAK BACKS SOLID OAK LUMBER as specified above. 1" thick. SOLID OAK Back Options; Flat or Contoured Back Available.
- ☑ UPHOLSTERED SEATS are 2" thick Kiln Dried SOLID TIMBER FRAME Ponderosa Pine LUMBER.
- ☑ Upholstered Seat Options; a. 3" Uniflex b. 3-1/4" Dual-Flex c. Spring d. Contour.

We <u>DO NOT</u> use a ¾" Plywood Seat with stringers.

SOLID OAK SEATS - SOLID OAK LUMBER as specified above. 1-1/2" thick. SOLID OAK Contoured Seat.

HYMNAL RACKS - IF PURCHASED - 4-Book Upholstered Hymnal Racks are installed between supports, assuring ample book capacity and easy access to books, cards, cups and pencils.