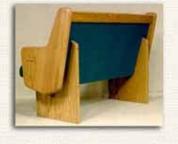

### Portrait of Pew Bodies (cont.)

Calvary Chapel South Bay, CA., Pastor Steve Mays

**Ergonomic Back** 

Introducing The Sculptured Ergonomic Pew.

To provide maximum comfort, Cardinal Church Furniture has created the Sculptured Ergonomic Pew Body that uniquely conforms to each individuals natural seating requirements.