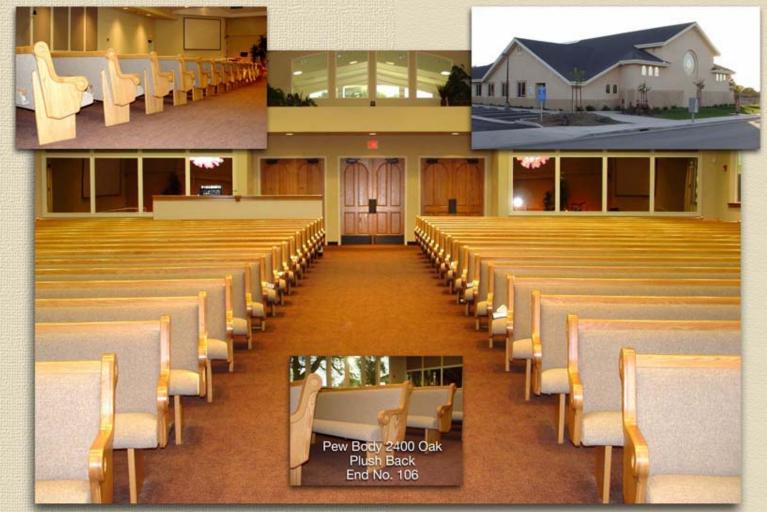

### Portrait of Pew Bodies (cont.)

San Rafael Catholic Church, Rancho Bernardo, CA. Monsignor Lloyd Bourqeois/Monsignor Dennis Mikulanis