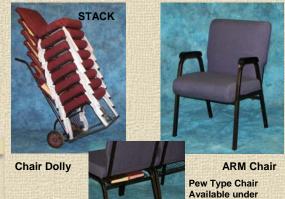

#### All Chairs are Stackable and Interlocking

Pew Type Chair Available under seat Hymnal Rack

PEW TYPE CHAIR # 001 No Cutaway

STACK

Bethesda Temple, LA., CA. Pastor Alexander

PEW TYPE CHAIR # 001 Cutaway

**INTERLOCK** 

Cardinal PEW TYPE CHAIR # 004 Wood Flex Cutaway

Pew Type Chair (Box Seat)

1" Metal Stack Chair with Ganger and Ergonomic back optional

Round Top Ergo Back (Back as shown optional)

Contact us for a Free Chair Sample!