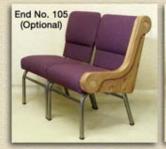

Add a Seat and Front of Back Cushion

Page 19

Pew Body 2500 Oak Ergonomic Back

Cardinal CHURCH FURNITURES "INDY"

Seating System
For the church that wants individual seating within a pew body.

Pew Body INDY Oak Ergonomic Back INDY Contour Seat End No. 105

> Pew Body INDY Oak Plush Back INDY 3-1/4" Seat End No. 106