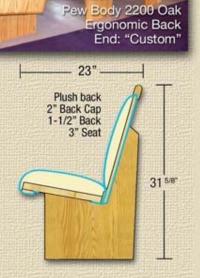

### Portrait of Pew Bodies (cont.)

Calvary Chapel South Bay, CA., Pastor Steve Mays

**Ergonomic Back** 

Introducing The Sculptured Ergonomic Pew.

To provide maximum comfort, Cardinal Church Furniture has created the Sculptured Ergonomic Pew Body that uniquely conforms to each individuals natural seating requirements.