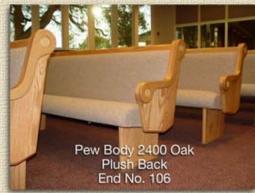

### 2200 Pew Body

Fully Upholstered Pew

Hymnal Rack (Optional)

Page 5

Pew Body 2400 Oak Plush Back End No. 101

Available Back Options
k Pew Body 2400 Oak
Lumbar Back
End No. 101

Pew Body 2400 Oak Ergonomic Back End No. 101