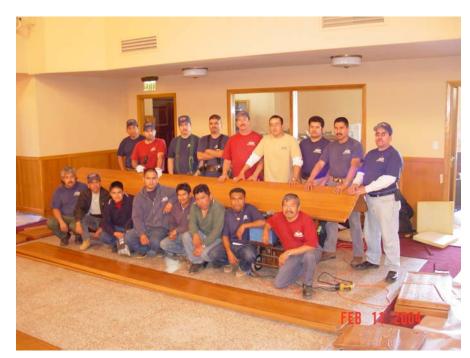

Our installation crew ready for assembly.

Cardinal CHURCH FURNITURE Azusa

Provides 1 Stop Shopping for all your Church Furniture needs.

- 1 New Pews Upholstered & All Wood
- Re Upholster and or Re Finish Pews New Seat Cushions
  - Rostrum & Altar Furniture
  - - Theatre Seats 4 Stack Chairs
- Flooring Carpet Tile Wood & Stone