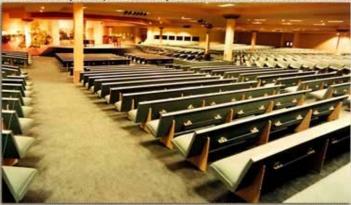

Tamika Todd Church Assistant

Our #2200 Pew Body is manufactured for the customer who wants to space their pews at a minimum.

### 2200 Pew Body

Fully Upholstered Pew

Hymnal Rack (Optional)

Page 5

Pew Body 2400 Oak Plush Back End No. 101

Available Back Options
k Pew Body 2400 Oak
Lumbar Back
End No. 101

Pew Body 2400 Oak Ergonomic Back End No. 101