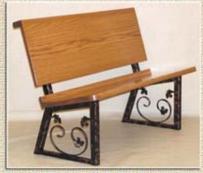

### 2200 Pew Body

Fully Upholstered Pew

Hymnal Rack (Optional)

Page 5

Pew Body 2400 Oak Plush Back End No. 101

Available Back Options
k Pew Body 2400 Oak
Lumbar Back
End No. 101

Pew Body 2400 Oak Ergonomic Back End No. 101

All of our Pew Bodies are designed to include a Cap Rail to protect the fabric from hand oil and perspiration.

Calvary Chapel, Arroyo Grande CA., Pastor Carr