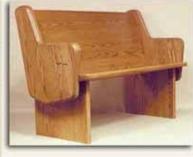

### 2200 Pew Body

Fully Upholstered Pew

Hymnal Rack (Optional)

Page 5

Pew Body 2400 Oak Plush Back End No. 101

Available Back Options
k Pew Body 2400 Oak
Lumbar Back
End No. 101

Pew Body 2400 Oak Ergonomic Back End No. 101