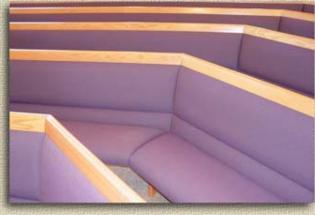

All of our Pew Bodies are designed to include a Cap Rail to protect the fabric from hand oil and perspiration.

Calvary Chapel, Arroyo Grande CA., Pastor Carr

## 2400 Pew Body