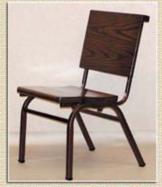

#### All Chairs are Stackable and Interlocking

Pew Type Chair Available under seat Hymnal Rack

PEW TYPE CHAIR # 001 No Cutaway

STACK

Bethesda Temple, LA., CA. Pastor Alexander

PEW TYPE CHAIR # 001 Cutaway

**INTERLOCK** 

Cardinal PEW TYPE CHAIR # 004 Wood Flex Cutaway

Pew Type Chair (Box Seat)

1" Metal Stack Chair with Ganger and Ergonomic back optional

Round Top Ergo Back (Back as shown optional)

Contact us for a Free Chair Sample!