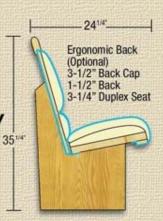

  Depending on Pew Body Selection, widths are; a. 2" b. 2-½" c. 3-½". Our Back Caps are milled from ONE PIECE of Solid 6/4" Lumber then Mortise & Tennon Our Caps are NOT a 2 piece small 5/4" cap with a trim strip dry nailed on after the fact.
- ☑ UPHOLSTERED BACKS are 1" thick Kiln Dried SOLID TIMBER FRAME Ponderosa Pine LUMBER.
- ☑ Upholstered Back Options; a. Ergonomic b. Lumbar c. Plush. We <u>DO N</u>
- We DO NOT use a Plywood, Pressed Wood, Masonite or Lebanite Back.
- SOLID OAK BACKS SOLID OAK LUMBER as specified above. 1" thick. SOLID OAK Back Options; Flat or Contoured Back Available.
- ☑ UPHOLSTERED SEATS are 2" thick Kiln Dried SOLID TIMBER FRAME Ponderosa Pine LUMBER.
- ☑ Upholstered Seat Options; a. 3" Uniflex b. 3-1/4" Dual-Flex c. Spring d. Contour.