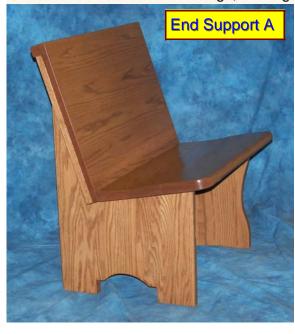

### Specialtiy Pew Bodies

1-1/2" Frame Ponderosa Body

1-1/2" Frame UPH.Pew

Matching Mission Chair

1-1/2" Frame Oak Body w/cap

1-1/2" Frame Oak Body

Solid Oak Chair

2" Frame OAK Body

All OAK Mission Pew

True Vine (N/C) Crown of Thorns Optional