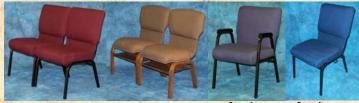

Tamika Todd Church Assistant

Our #2200 Pew Body is manufactured for the customer who wants to space their pews at a minimum.

### 2200 Pew Body

Fully Upholstered Pew

Hymnal Rack (Optional)

Page 5

Pew Body 2400 Oak Plush Back End No. 101

Available Back Options
k Pew Body 2400 Oak
Lumbar Back
End No. 101

Pew Body 2400 Oak Ergonomic Back End No. 101

All of our Pew Bodies are designed to include a Cap Rail to protect the fabric from hand oil and perspiration.

Calvary Chapel, Arroyo Grande CA., Pastor Carr

## 2400 Pew Body