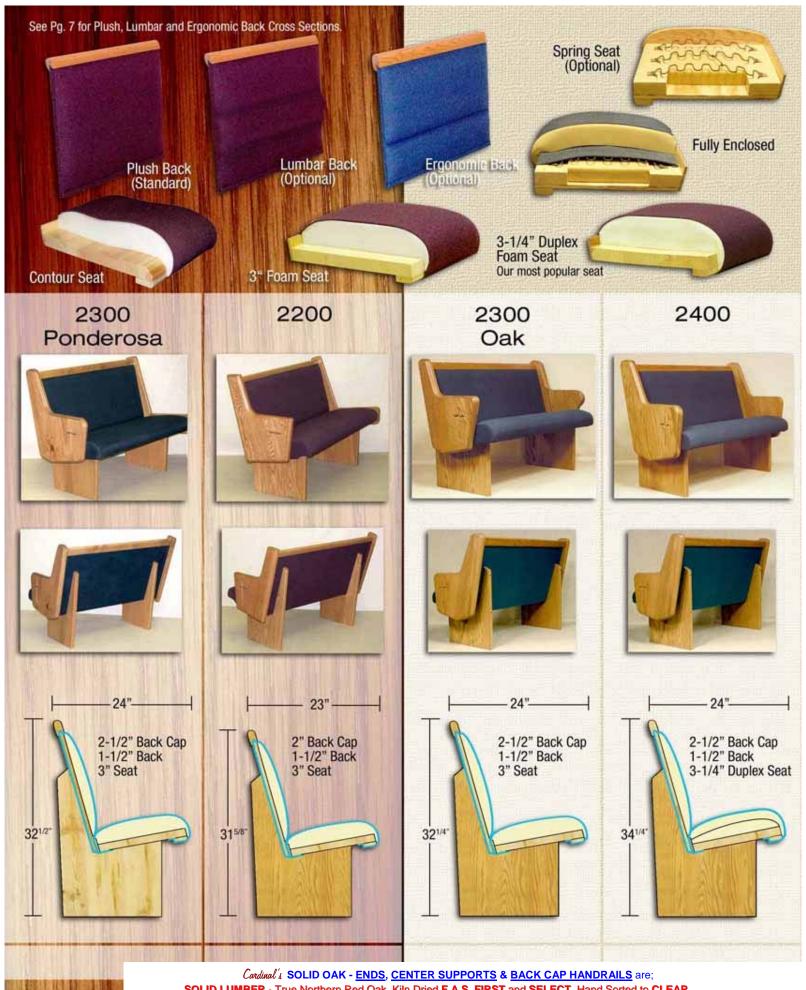

  Our Glues are Aliphatic Resins.

  NOT formaldehyde (which can make people ill).

  Our Glues are Aliphatic Resins.

  Our Glues Aliphatic Res
- MOT a "Butcher Block" product. The reason some companies use a Butcher Block technique is they can use #2 and #3 common lumber, then hide the face defects by gluing the lumber face to face exposing the EDGE of the lumber. We use only the HIGHEST GRADE Lumber so we can expose the BEAUTIFUL LUMBER FACE not hide it.
- MO Veneer. NO Pressed Wood. NO Particle Board. NOT a plywood core product. NO Medium Density Fiber Board. M.D.F is little more than cardboard, we don't use it.
- Our interior Upholstered Parts, 2" Seats & 1" Backs, are Constructed using our SOLID TIMBER FRAME Kiln Dried Ponderosa Pine Foundation.
- ☑ ENDS. SOLID OAK LUMBER as specified above. Double Laminated 4/4". Quality hand milling of our No. 101 Ends with End Edge Detail and Cross is included. Many other End Designs are also available as an option.
- ☑ SUPPORTS. SOLID OAK LUMBER as specified above. Solid 1-½" Stock. For your safety and product durability, our maximum space between supports is 5 feet, 6 inches.
- ☑ BACK CAP HANDRAILS. SOLID OAK LUMBER as specified above. 1-3/8" Thick.

  Depending on Pew Body Selection, widths are; a. 2" b. 2-½" c. 3-½". Our Back Caps are milled from ONE PIECE of Solid 6/4" Lumber then Mortise & Tennon Our Caps are NOT a 2 piece small 5/4" cap with a trim strip dry nailed on after the fact.
- ☑ UPHOLSTERED BACKS are 1" thick Kiln Dried SOLID TIMBER FRAME Ponderosa Pine LUMBER.
- ☑ Upholstered Back Options; a. Ergonomic b. Lumbar c. Plush. We <u>DO N</u>
- We DO NOT use a Plywood, Pressed Wood, Masonite or Lebanite Back.
- SOLID OAK BACKS SOLID OAK LUMBER as specified above. 1" thick. SOLID OAK Back Options; Flat or Contoured Back Available.
- ☑ UPHOLSTERED SEATS are 2" thick Kiln Dried SOLID TIMBER FRAME Ponderosa Pine LUMBER.
- ☑ Upholstered Seat Options; a. 3" Uniflex b. 3-1/4" Dual-Flex c. Spring d. Contour.

We <u>DO NOT</u> use a ¾" Plywood Seat with stringers.

SOLID OAK SEATS - SOLID OAK LUMBER as specified above. 1-1/2" thick. SOLID OAK Contoured Seat.

HYMNAL RACKS - IF PURCHASED - 4-Book Upholstered Hymnal Racks are installed between supports, assuring ample book capacity and easy access to books, cards, cups and pencils.