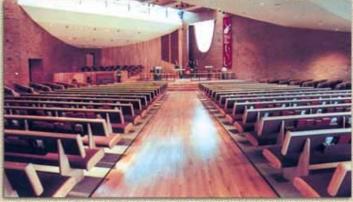

All of our Pew Bodies are designed to include a Cap Rail to protect the fabric from hand oil and perspiration.

Calvary Chapel, Arroyo Grande CA., Pastor Carr