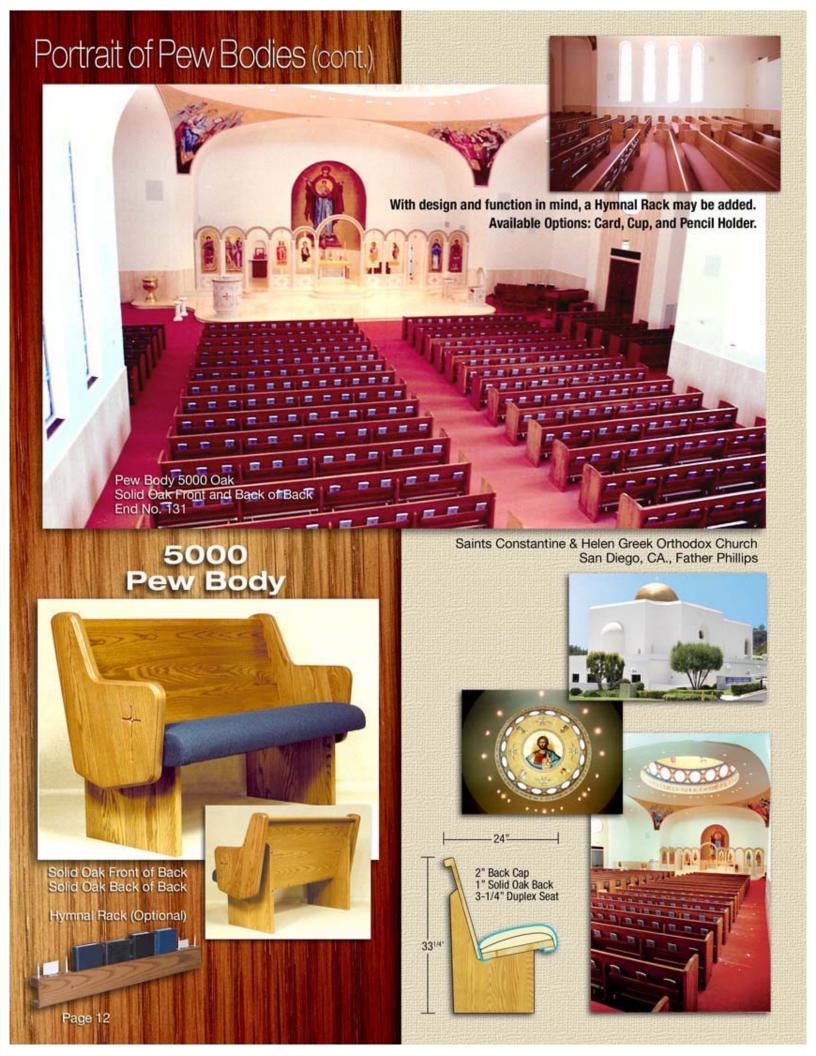

#### 5000 Pew Body (cont.)

St. Anthony Parish Upland, CA. Father Ted O'Donnell

For over 60 years, comfort, aesthetics and structural integrity are the main components we at Cardinal Church Furniture have built into our pews.

### Portrait of Pew Bodies (cont.)

St. Dominic Church ,Eagle Rock, CA. Father Anthony Patalano and Father Raymond Finerty

Page 14

Solid Oak Standard Back and Contour Seat

Oak Contoured Back

In this photograph you can see our concave seat and optional contoured back. This pew body is manufactured to form fit your personal seating requirements.

## Modesty Rails shall match your selection of the Pew End Design

St. Nectarios Greek Orthodox Church, Covina, CA. Father Ted B. Asaites

Miller Jones Mortuary, Perris, CA., Nick Jones Owner

Saints Constantine & Helen Greek Orthodox Church San Diego, CA., Father Phillips