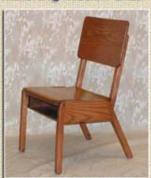

#### All Chairs are Stackable and Interlocking

Pew Type Chair Available under seat Hymnal Rack

PEW TYPE CHAIR # 001 No Cutaway

STACK

Bethesda Temple, LA., CA. Pastor Alexander

PEW TYPE CHAIR # 001 Cutaway

**INTERLOCK** 

Cardinal PEW TYPE CHAIR # 004 Wood Flex Cutaway

Pew Type Chair (Box Seat)

1" Metal Stack Chair with Ganger and Ergonomic back optional

Round Top Ergo Back (Back as shown optional)

Contact us for a Free Chair Sample!