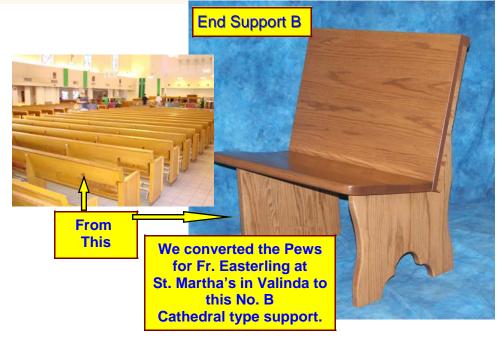

#### We custom designed this California Mission

**Style Pew for Monsignor John Esquivel** at St. Anthony of Padua in Reedley. Previously we completely Re Furbished his Pews at the **Shrine of St. Therese** 