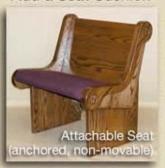

### Creative Cushioning

For strength & longevity, attachable seat & back cushions are manufactured with a wood base.

We use a high-density, 2" polyurethane foam which is then upholstered with a grade A fabric. This fabric has a rubberized backing to protect the foam from moisture.

The fabric is cleanable with soap and water.

Lay-in Cushions

**Double Contour Cushions** 

Attachable Cushions

First Baptist Church Claremont, CA.

Reversible Seat Cushions also available

Attachable Cushions

Add a Seat Cushion

Add a Seat and Front of Back Cushion

Page 19

Pew Body 2500 Oak Ergonomic Back

Cardinal CHURCH FURNITURES "INDY"

Seating System
For the church that wants individual seating within a pew body.

Pew Body INDY Oak Ergonomic Back INDY Contour Seat End No. 105