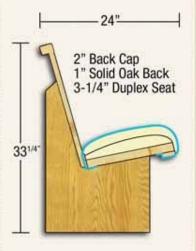

Tamika Todd Church Assistant

Our #2200 Pew Body is manufactured for the customer who wants to space their pews at a minimum.

### 2200 Pew Body

Fully Upholstered Pew

Hymnal Rack (Optional)

Page 5

Pew Body 2400 Oak Plush Back End No. 101

Available Back Options
k Pew Body 2400 Oak
Lumbar Back
End No. 101

Pew Body 2400 Oak Ergonomic Back End No. 101