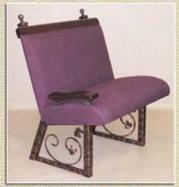

Add a Seat and Front of Back Cushion

Page 19

Pew Body 2500 Oak Ergonomic Back

Cardinal CHURCH FURNITURES "INDY"

Seating System
For the church that wants individual seating within a pew body.

Pew Body INDY Oak Ergonomic Back INDY Contour Seat End No. 105

> Pew Body INDY Oak Plush Back INDY 3-1/4" Seat End No. 106