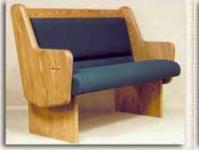

Tamika Todd Church Assistant

Our #2200 Pew Body is manufactured for the customer who wants to space their pews at a minimum.

### 2200 Pew Body

Fully Upholstered Pew

Hymnal Rack (Optional)

Page 5

Pew Body 2400 Oak Plush Back End No. 101

Available Back Options
k Pew Body 2400 Oak
Lumbar Back
End No. 101

Pew Body 2400 Oak Ergonomic Back End No. 101