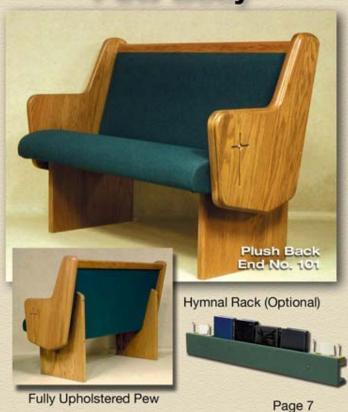

### 2200 Pew Body

Fully Upholstered Pew

Hymnal Rack (Optional)

Page 5

Pew Body 2400 Oak Plush Back End No. 101

Available Back Options
k Pew Body 2400 Oak
Lumbar Back
End No. 101

Pew Body 2400 Oak Ergonomic Back End No. 101

All of our Pew Bodies are designed to include a Cap Rail to protect the fabric from hand oil and perspiration.

Calvary Chapel, Arroyo Grande CA., Pastor Carr