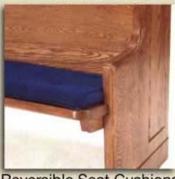

### Creative Cushioning

For strength & longevity, attachable seat & back cushions are manufactured with a wood base.

We use a high-density, 2" polyurethane foam which is then upholstered with a grade A fabric. This fabric has a rubberized backing to protect the foam from moisture.

The fabric is cleanable with soap and water.

Lay-in Cushions

**Double Contour Cushions** 

Attachable Cushions

First Baptist Church Claremont, CA.

Reversible Seat Cushions also available

Attachable Cushions

Add a Seat Cushion