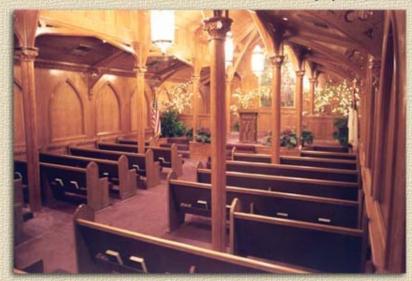

### Award Winning Installations

**Custom Pew Design** 

St Francis Episcopal Church, Palos Verdes, CA., Father Dean Farrar

Iglesia Ni Cristo Church, San Jose, CA., Minister Nucup Pew Body 2400, Ergonomic Back, End No. 112