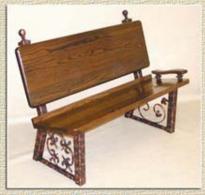

## 3000 Pew Body Open Back

Paw Body 3000 Oak Open Back Upholstered End Tab

Pew Body 3000 Oak Open Back Wood End Tab

Pew Body 2400 Oak Plush Back Upholstered End Tab

Page 10 Kneeling Back Cap Shown

Paradise Valley United Methodist Church Paradise Valley, AZ., Dr. Kelly Bender

Pew Body 3000 Oak - Open Back - Wood End Tab

Calvary Chapel Downey, CA., Pastor Jeff Johnson

Pew Body 2400 Oak - Plush Back - Upholstered End Tab

Temple Beth Shalom, Santa Ana, CA. Rabbi David Wirtschafter