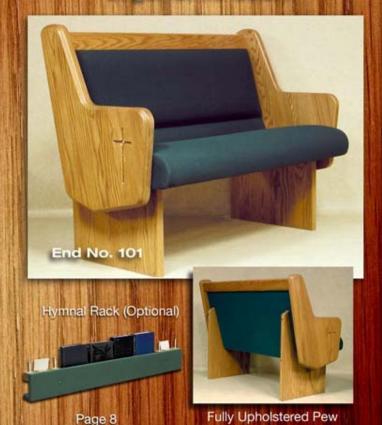

  Our Glues are Aliphatic Resins.

  NOT formaldehyde (which can make people ill).

  Our Glues are Aliphatic Resins.

  Our Glues Aliphatic Res
- MOT a "Butcher Block" product. The reason some companies use a Butcher Block technique is they can use #2 and #3 common lumber, then hide the face defects by gluing the lumber face to face exposing the EDGE of the lumber. We use only the HIGHEST GRADE Lumber so we can expose the BEAUTIFUL LUMBER FACE not hide it.
- MO Veneer. NO Pressed Wood. NO Particle Board. NOT a plywood core product. NO Medium Density Fiber Board. M.D.F is little more than cardboard, we don't use it.
- Our interior Upholstered Parts, 2" Seats & 1" Backs, are Constructed using our SOLID TIMBER FRAME Kiln Dried Ponderosa Pine Foundation.
- ☑ ENDS. SOLID OAK LUMBER as specified above. Double Laminated 4/4". Quality hand milling of our No. 101 Ends with End Edge Detail and Cross is included. Many other End Designs are also available as an option.
- ☑ SUPPORTS. SOLID OAK LUMBER as specified above. Solid 1-½" Stock. For your safety and product durability, our maximum space between supports is 5 feet, 6 inches.
- ☑ BACK CAP HANDRAILS. SOLID OAK LUMBER as specified above. 1-3/8" Thick.