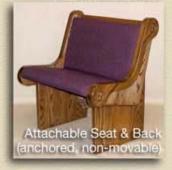

### Creative Cushioning

For strength & longevity, attachable seat & back cushions are manufactured with a wood base.

We use a high-density, 2" polyurethane foam which is then upholstered with a grade A fabric. This fabric has a rubberized backing to protect the foam from moisture.

The fabric is cleanable with soap and water.

Lay-in Cushions

**Double Contour Cushions** 

Attachable Cushions

First Baptist Church Claremont, CA.

Reversible Seat Cushions also available

Attachable Cushions

Add a Seat Cushion

Add a Seat and Front of Back Cushion

Page 19

Pew Body 2500 Oak Ergonomic Back

Cardinal CHURCH FURNITURES "INDY"

Seating System
For the church that wants individual seating within a pew body.

Pew Body INDY Oak Ergonomic Back INDY Contour Seat End No. 105