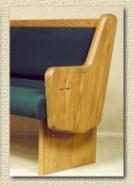

## 2400 Pew Body

### Portrait of Pew Bodies (cont.)

Calvary Chapel South Bay, CA., Pastor Steve Mays

**Ergonomic Back** 

Introducing The Sculptured Ergonomic Pew.

To provide maximum comfort, Cardinal Church Furniture has created the Sculptured Ergonomic Pew Body that uniquely conforms to each individuals natural seating requirements.