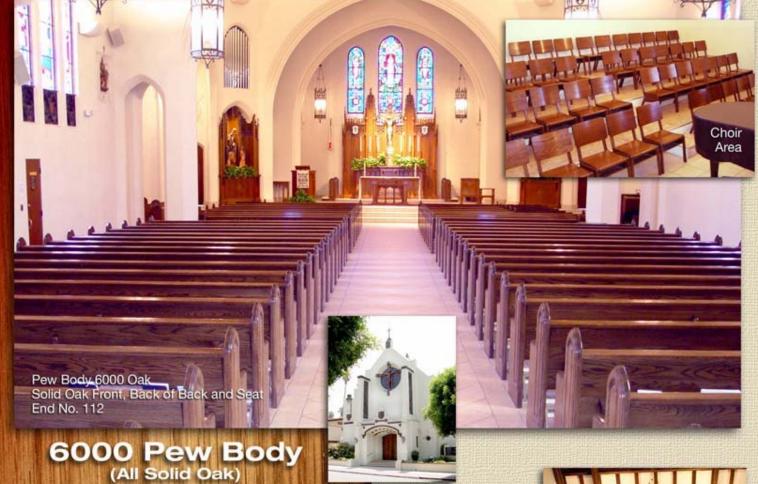

### Portrait of Pew Bodies (cont.)

St. Dominic Church ,Eagle Rock, CA. Father Anthony Patalano and Father Raymond Finerty

Page 14

Solid Oak Standard Back and Contour Seat

Oak Contoured Back

In this photograph you can see our concave seat and optional contoured back. This pew body is manufactured to form fit your personal seating requirements.