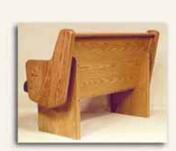

Tamika Todd Church Assistant

Our #2200 Pew Body is manufactured for the customer who wants to space their pews at a minimum.

### 2200 Pew Body

Fully Upholstered Pew

Hymnal Rack (Optional)

Page 5

Pew Body 2400 Oak Plush Back End No. 101

Available Back Options
k Pew Body 2400 Oak
Lumbar Back
End No. 101

Pew Body 2400 Oak Ergonomic Back End No. 101