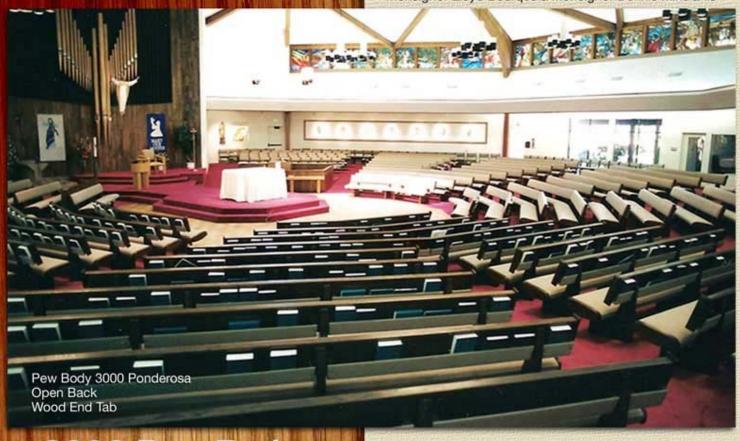

## 3000 Pew Body Open Back

Paw Body 3000 Oak Open Back Upholstered End Tab

Pew Body 3000 Oak Open Back Wood End Tab

Pew Body 2400 Oak Plush Back Upholstered End Tab

Page 10 Kneeling Back Cap Shown

Paradise Valley United Methodist Church Paradise Valley, AZ., Dr. Kelly Bender

Pew Body 3000 Oak - Open Back - Wood End Tab

Calvary Chapel Downey, CA., Pastor Jeff Johnson

Pew Body 2400 Oak - Plush Back - Upholstered End Tab

Temple Beth Shalom, Santa Ana, CA. Rabbi David Wirtschafter