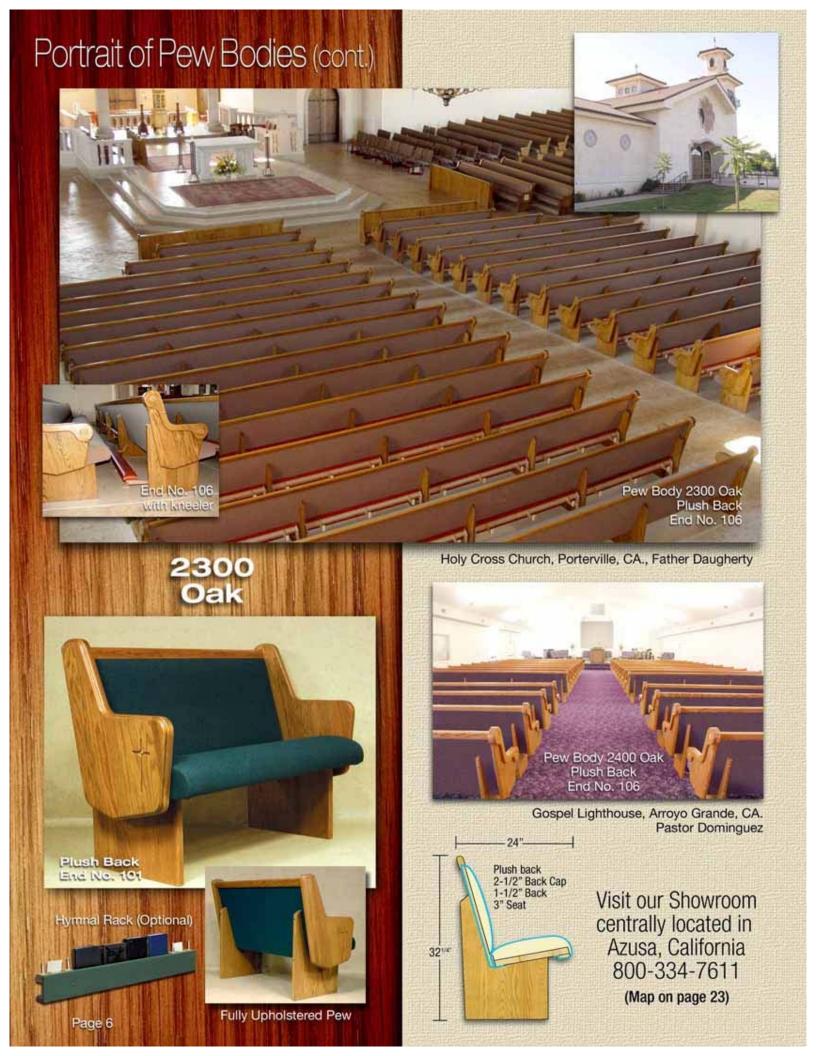

### Portrait of Pew Bodies (cont.)

Calvary Chapel South Bay, CA., Pastor Steve Mays

**Ergonomic Back** 

Introducing The Sculptured Ergonomic Pew.

To provide maximum comfort, Cardinal Church Furniture has created the Sculptured Ergonomic Pew Body that uniquely conforms to each individuals natural seating requirements.

# 2500 Pew Body (cont.) Hosanna Chapel, Bellflower, CA., Pastor Gary Ansdell Before After Pew Body 2500 Oak Ergonomic Back End No. 105 & 106 Morningstar Christian Chapel, Whittier, CA., Pastor Jack Abeelen

### Portrait of Pew Bodies (cont.)

San Rafael Catholic Church, Rancho Bernardo, CA. Monsignor Lloyd Bourqeois/Monsignor Dennis Mikulanis