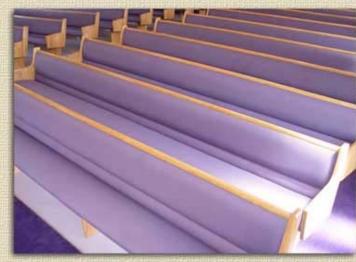

### 2200 Pew Body

Fully Upholstered Pew

Hymnal Rack (Optional)

Page 5

Pew Body 2400 Oak Plush Back End No. 101

Available Back Options
k Pew Body 2400 Oak
Lumbar Back
End No. 101

Pew Body 2400 Oak Ergonomic Back End No. 101

All of our Pew Bodies are designed to include a Cap Rail to protect the fabric from hand oil and perspiration.

Calvary Chapel, Arroyo Grande CA., Pastor Carr