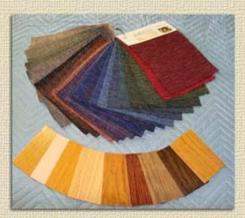

#### People with a PASSION for EXCELLENCE

To enhance the natural warmth of solid woods, CARDINAL CHURCH FURNITURE offers a wide range of Grade A Fabrics.

All our fabrics include rubberized backing for strength and durability. This process allows the fabric to be cleaned with soap and water. A few of our fabric selections are shown on this page. Our Designers will present a full selection of our available fabrics.

We also provide deep penetrating wood color stains which encompass the very lightest of natural oaks to the deepest darkest tones of walnut.

Our stains are hand applied and hand wiped evenly for a rich finish. We then generously apply one coat of sealer and four coats of catalyzed nitrocellulose lacquer to your true northern solid red oak exterior wood parts.

By combining hundreds of fabric color options with dozens of wood color tones, each customer has the opportunity of creating their own unique color coordination.

Contact us for a free Design and Color Coordination meeting.