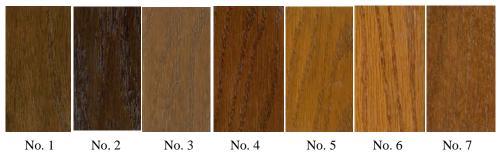

#### People with a PASSION for EXCELLENCE

To enhance the natural warmth of solid woods, CARDINAL CHURCH FURNITURE offers a wide range of Grade A Fabrics.

All our fabrics include rubberized backing for strength and durability. This process allows the fabric to be cleaned with soap and water. A few of our fabric selections are shown on this page. Our Designers will present a full selection of our available fabrics.

We also provide deep penetrating wood color stains which encompass the very lightest of natural oaks to the deepest darkest tones of walnut.

Our stains are hand applied and hand wiped evenly for a rich finish. We then generously apply one coat of sealer and four coats of catalyzed nitrocellulose lacquer to your true northern solid red oak exterior wood parts.

Gregory S. Lambrecht Owner/Vice

Please note that each piece of wood has it's own personality. Many times different grains "take" the stain differently. Therefore absolute color uniformity can not be guaranteed.

This "computer generated" color illustration is a demonstration example only. Our Design Color Coordinator will present Fabric and Wood Color Samples.

Hould Engine Healt Mongh Healt Stope

Healt Mongh Healt Mongh Healt Stope