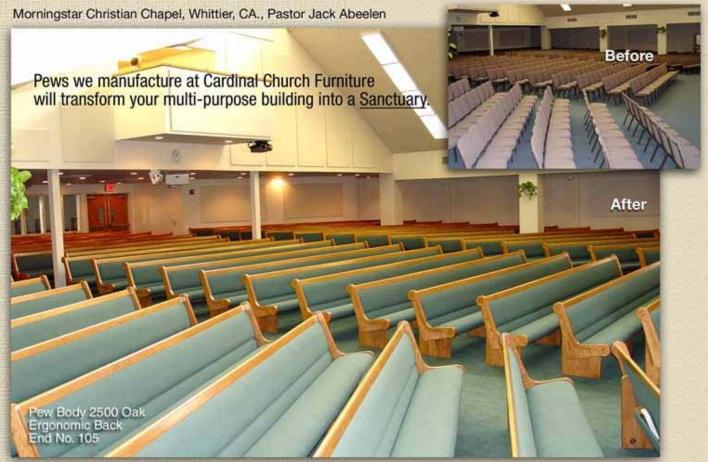

# 2500 Pew Body (cont.) Hosanna Chapel, Bellflower, CA., Pastor Gary Ansdell Before After Pew Body 2500 Oak Ergonomic Back End No. 105 & 106 Morningstar Christian Chapel, Whittier, CA., Pastor Jack Abeelen