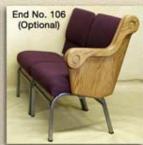

Add a Seat and Front of Back Cushion

Page 19

Pew Body 2500 Oak Ergonomic Back

Cardinal CHURCH FURNITURES "INDY"

Seating System
For the church that wants individual seating within a pew body.

Pew Body INDY Oak Ergonomic Back INDY Contour Seat End No. 105

> Pew Body INDY Oak Plush Back INDY 3-1/4" Seat End No. 106