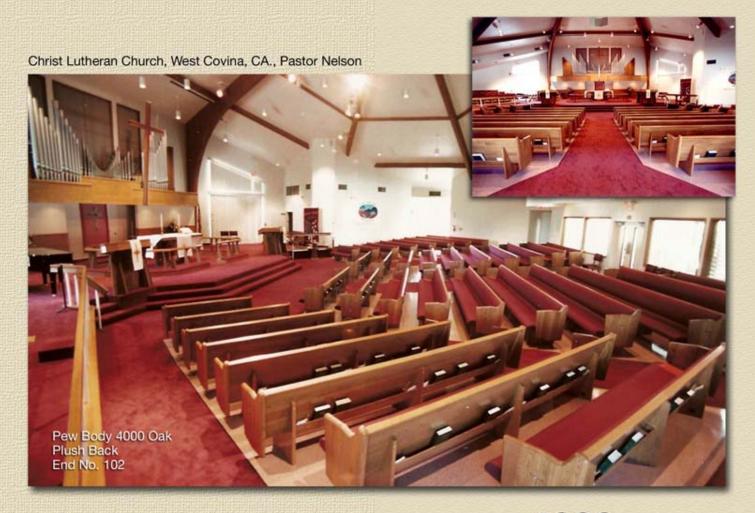

### Portrait of Pew Bodies (cont.)

St. Dominic Church ,Eagle Rock, CA. Father Anthony Patalano and Father Raymond Finerty

Page 14

Solid Oak Standard Back and Contour Seat

Oak Contoured Back

In this photograph you can see our concave seat and optional contoured back. This pew body is manufactured to form fit your personal seating requirements.