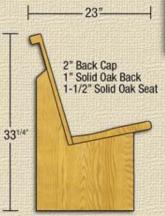

  Our Glues are Aliphatic Resins.

  NOT formaldehyde (which can make people ill).

  Our Glues are Aliphatic Resins.

  Our Glues Aliphatic Res
- MOT a "Butcher Block" product. The reason some companies use a Butcher Block technique is they can use #2 and #3 common lumber, then hide the face defects by gluing the lumber face to face exposing the EDGE of the lumber. We use only the HIGHEST GRADE Lumber so we can expose the BEAUTIFUL LUMBER FACE not hide it.
- MO Veneer. NO Pressed Wood. NO Particle Board. NOT a plywood core product. NO Medium Density Fiber Board. M.D.F is little more than cardboard, we don't use it.
- Our interior Upholstered Parts, 2" Seats & 1" Backs, are Constructed using our SOLID TIMBER FRAME Kiln Dried Ponderosa Pine Foundation.
- ☑ ENDS. SOLID OAK LUMBER as specified above. Double Laminated 4/4". Quality hand milling of our No. 101 Ends with End Edge Detail and Cross is included. Many other End Designs are also available as an option.
- ☑ SUPPORTS. SOLID OAK LUMBER as specified above. Solid 1-½" Stock. For your safety and product durability, our maximum space between supports is 5 feet, 6 inches.
- ☑ BACK CAP HANDRAILS. SOLID OAK LUMBER as specified above. 1-3/8" Thick.

  Depending on Pew Body Selection, widths are; a. 2" b. 2-½" c. 3-½". Our Back Caps are milled from ONE PIECE of Solid 6/4" Lumber then Mortise & Tennon Our Caps are NOT a 2 piece small 5/4" cap with a trim strip dry nailed on after the fact.
- ☑ UPHOLSTERED BACKS are 1" thick Kiln Dried SOLID TIMBER FRAME Ponderosa Pine LUMBER.
- ☑ Upholstered Back Options; a. Ergonomic b. Lumbar c. Plush. We <u>DO N</u>
- We DO NOT use a Plywood, Pressed Wood, Masonite or Lebanite Back.
- SOLID OAK BACKS SOLID OAK LUMBER as specified above. 1" thick. SOLID OAK Back Options; Flat or Contoured Back Available.
- ☑ UPHOLSTERED SEATS are 2" thick Kiln Dried SOLID TIMBER FRAME Ponderosa Pine LUMBER.
- ☑ Upholstered Seat Options; a. 3" Uniflex b. 3-1/4" Dual-Flex c. Spring d. Contour.

We <u>DO NOT</u> use a ¾" Plywood Seat with stringers.

SOLID OAK SEATS - SOLID OAK LUMBER as specified above. 1-1/2" thick. SOLID OAK Contoured Seat.

HYMNAL RACKS - IF PURCHASED - 4-Book Upholstered Hymnal Racks are installed between supports, assuring ample book capacity and easy access to books, cards, cups and pencils.